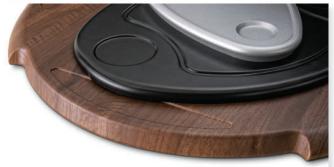

**SPILL CONTAINMENT**Customized routing, pressed and sealed on all edges

GROMMET HOLES

Routed and pressed all the way through

MITER FOLDING
Assembled floating shelves, thick surfaces, and modern 3-dimensional components

**BACKSIDE MACHINING**Drilled, routed, ready for assembly