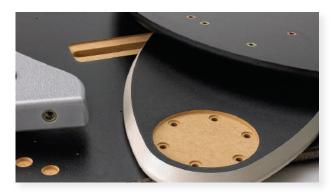

**SPILL CONTAINMENT**Customized routing, pressed and sealed on all edges

GROMMET HOLES

Routed and pressed all the way through

MITER FOLDING
Assembled floating shelves, thick surfaces, and modern 3-dimensional components

**BACKSIDE MACHINING**Drilled, routed, ready for assembly