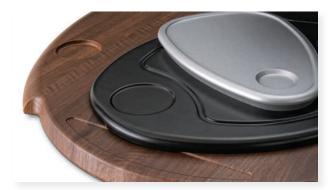

**SPILL CONTAINMENT**Customized routing, pressed and sealed on all edges

GROMMET HOLES

Routed and pressed all the way through

MITER FOLDING
Assembled floating shelves, thick surfaces, and modern 3-dimensional components