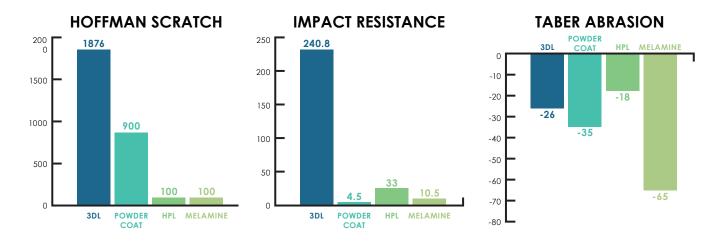

# THOROUGH TESTING

SmartMattes, or FENIX NTM ®

Our materials endure rigorous, comprehensive, state-of-the-art testing by an independent source, giving you analytical information you can rely on to make informed decisions on materials. Each test reflected in the data below was conducted using a standard white 3D laminate, white powder coated, white HPL, and white melamine component on an engineered core. In addition, we keep a color master on file for all 3D Laminates and test every incoming shipment to ensure we have year to year and lot to lot consistency.