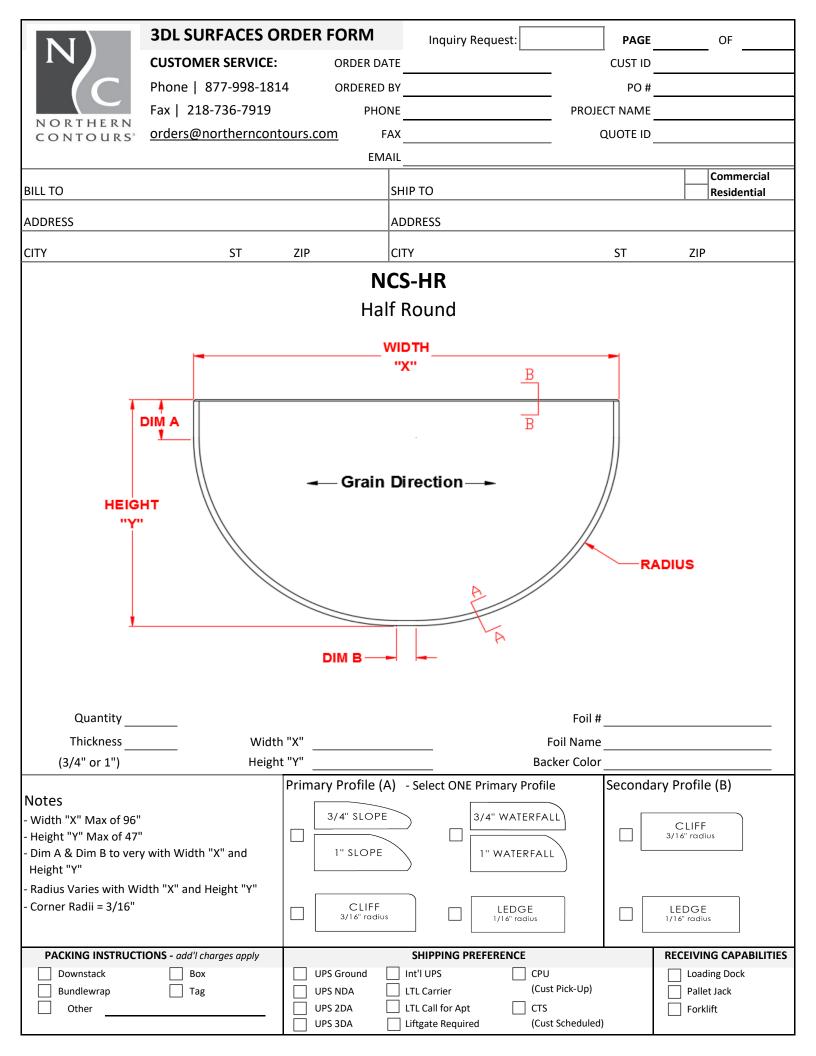

| NI                        | 3DL SURFACES O                            | RDE          |                 | In            | quiry R  | equest:      |               | PAGE     | OF                    |         |  |
|---------------------------|-------------------------------------------|--------------|-----------------|---------------|----------|--------------|---------------|----------|-----------------------|---------|--|
| IN                        | CUSTOMER SERVICE:                         |              | ORDER DA        | TE            |          |              |               | CUST ID  |                       |         |  |
|                           | 4                                         | ORDERED      | BY              |               |          | -            | PO #          |          |                       |         |  |
|                           | Phone   877-998-181<br>Fax   218-736-7919 |              | PHO             |               |          |              |               | CT NAME  |                       |         |  |
| NORTHERN                  | -                                         | -            |                 |               | -        | -            |               |          |                       |         |  |
| CONTOURS                  | orders@northerncont                       | <u>ours.</u> |                 | AX            |          |              | -<br>-        | QUOTE ID |                       |         |  |
| EMAIL                     |                                           |              |                 |               |          |              |               |          |                       |         |  |
| BILL TO                   |                                           |              |                 | SHIP TO       |          |              |               |          | Commer<br>Resident    |         |  |
| ADDRESS                   |                                           |              |                 | ADDRESS       | ;<br>;   |              |               |          |                       |         |  |
| СІТҮ                      | ST                                        | ZIP          | ,               | CITY          |          |              |               | ST       | ZIP                   |         |  |
|                           |                                           |              | NCS-            | CUST          | ОM       |              |               |          |                       |         |  |
|                           |                                           |              | Custo           | om Des        | sign     |              |               |          |                       |         |  |
|                           |                                           |              | 00,010          |               | 0.0.1    |              |               |          |                       | ĺ       |  |
|                           |                                           |              |                 |               |          |              |               |          |                       |         |  |
|                           |                                           |              |                 |               |          |              |               |          |                       |         |  |
|                           |                                           |              |                 |               |          |              |               |          |                       |         |  |
|                           |                                           |              |                 |               |          |              |               |          |                       |         |  |
|                           |                                           |              |                 |               |          |              |               |          |                       |         |  |
|                           |                                           |              |                 |               |          |              |               |          |                       |         |  |
|                           |                                           |              |                 |               |          |              |               |          |                       |         |  |
|                           |                                           |              |                 |               |          |              |               |          |                       |         |  |
|                           |                                           |              |                 |               |          |              |               |          |                       |         |  |
|                           |                                           |              |                 |               |          |              |               |          |                       |         |  |
|                           |                                           |              |                 |               |          |              |               |          |                       |         |  |
|                           |                                           |              |                 |               |          |              |               |          |                       |         |  |
|                           |                                           |              |                 |               |          |              |               |          |                       |         |  |
|                           |                                           |              |                 |               |          |              |               |          |                       |         |  |
|                           |                                           |              |                 |               |          |              |               |          |                       |         |  |
|                           |                                           |              |                 |               |          |              |               |          |                       |         |  |
|                           |                                           |              |                 |               |          |              |               |          |                       |         |  |
|                           |                                           |              |                 |               |          |              |               |          |                       |         |  |
|                           | Width                                     | ı "X"        |                 |               |          |              |               |          |                       |         |  |
| Quantity                  | Height                                    | ε "Y"        |                 |               |          |              | Foil #        |          |                       | _       |  |
| Thickness Right Return    |                                           |              | Foil Name       |               |          |              |               |          |                       |         |  |
| (3/4" or 1")              |                                           |              |                 |               |          |              |               |          |                       |         |  |
| Notes                     |                                           |              | nary Profile (A |               |          |              |               | Saconda  | ary Profile (B)       |         |  |
| - Draw custom part abo    | nve                                       | PIIII        |                 | () - Selec    |          | Primary From | e             | Seconda  | ily Plome (b)         |         |  |
| - 1 part per order form   |                                           |              | 3/4" SLOPE      | $\sim$        |          | 3/4" WATERFA | ALL           |          |                       |         |  |
| - Add Profile Letter (A c |                                           |              |                 | )             |          | ·            |               |          | CLIFF<br>3/16" radius |         |  |
| - Indicate dimensions a   |                                           |              | 1" SLOPE        | $\overline{}$ |          | 1" WATERFA   |               |          | 3/10 100103           |         |  |
| - Max Width "X" is 96"    |                                           |              |                 |               | L        | • •          | )             |          |                       |         |  |
| - Max Height "Y" is 47"   |                                           |              |                 |               |          |              |               |          |                       |         |  |
| - Min Outside Corner R    |                                           |              | CLIFF           |               |          | LEDGE        |               |          | LEDGE                 |         |  |
| - Min Inside Corner Rac   |                                           |              | 3/16" radius    | ٤             |          | 1/16" radius |               |          | 1/16" radius          |         |  |
| - Corner Radii where two  | o profiles A's meet - 1"                  |              |                 |               |          |              |               |          |                       |         |  |
| PACKING INSTRUCT          | <b>TIONS -</b> add'l charges apply        |              |                 | SHIPP         | ING PR   | EFERENCE     |               |          | RECEIVING CAPAB       | ILITIES |  |
| Downstack                 | Box                                       |              | UPS Ground [    | Int'l UPS     | 5        | CPU          |               |          | Loading Dock          |         |  |
| Bundlewrap                | Tag                                       |              | UPS NDA         | LTL Carr      | ier      | (Cus         | st Pick-Up)   |          | Pallet Jack           |         |  |
| Other                     |                                           |              | UPS 2DA         | LTL Call      |          | 🗌 стѕ        |               |          | Forklift              |         |  |
|                           | I                                         |              | UPS 3DA         | Liftgate      | Required | d (Cus       | st Scheduled) |          |                       |         |  |