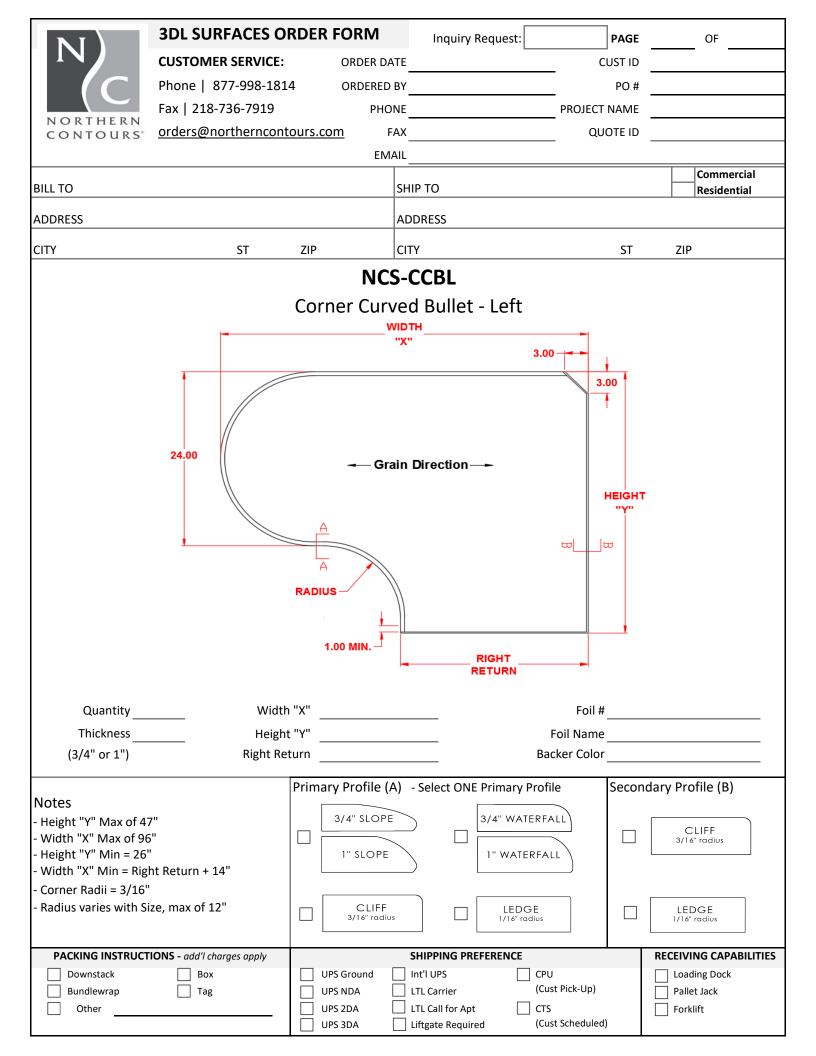

| NI                        | 3DL SURFACES O                            | RDE          |                 | In            | quiry R  | equest:      |               | PAGE     | OF                    |         |  |
|---------------------------|-------------------------------------------|--------------|-----------------|---------------|----------|--------------|---------------|----------|-----------------------|---------|--|
| IN                        | CUSTOMER SERVICE:                         |              | ORDER DA        | TE            |          |              |               | CUST ID  |                       |         |  |
|                           | 4                                         | ORDERED      | BY              |               |          | -