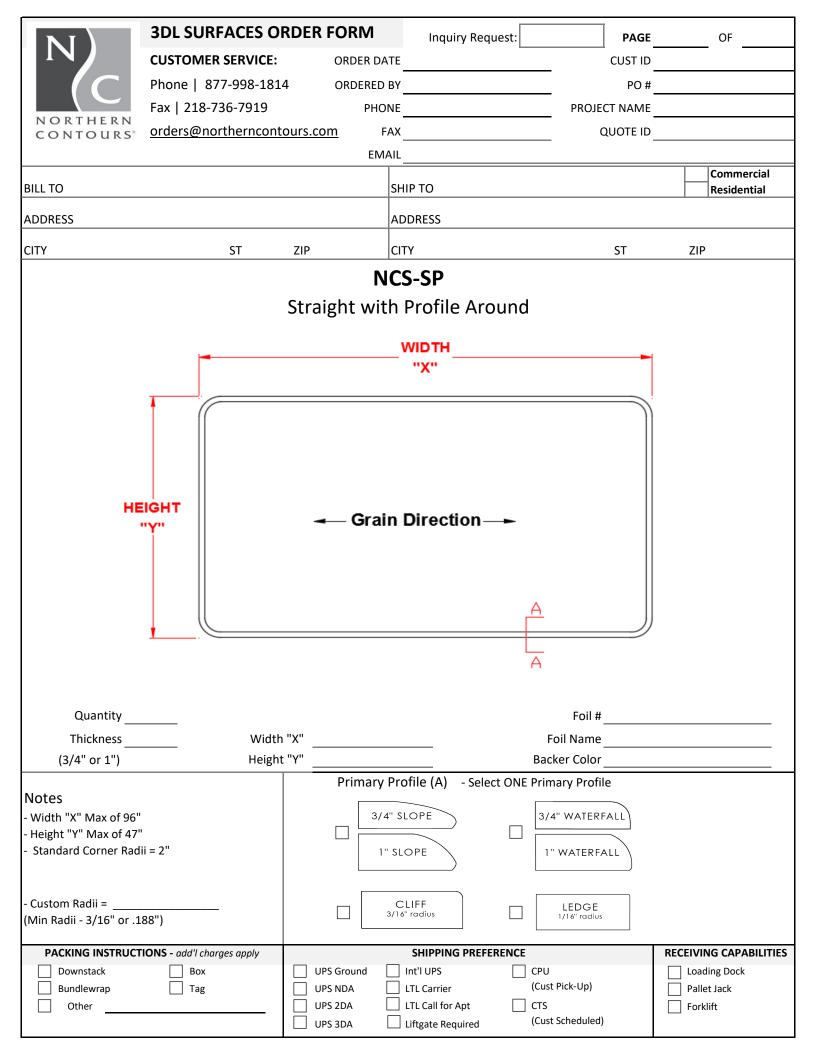

|              | UPS Ground [    | Int'l UPS     | 5        | CPU          |               |          | Loading Dock          |         |  |
| Bundlewrap                | Tag                                       |              | UPS NDA         | LTL Carr      | ier      | (Cus         | st Pick-Up)   |          | Pallet Jack           |         |  |
| Other                     |                                           |              | UPS 2DA         | LTL Call      |          | 🗌 стѕ        |               |          | Forklift              |         |  |
|                           | I                                         |              | UPS 3DA         | Liftgate      | Required | d (Cus       | st Scheduled) |          |                       |         |  |