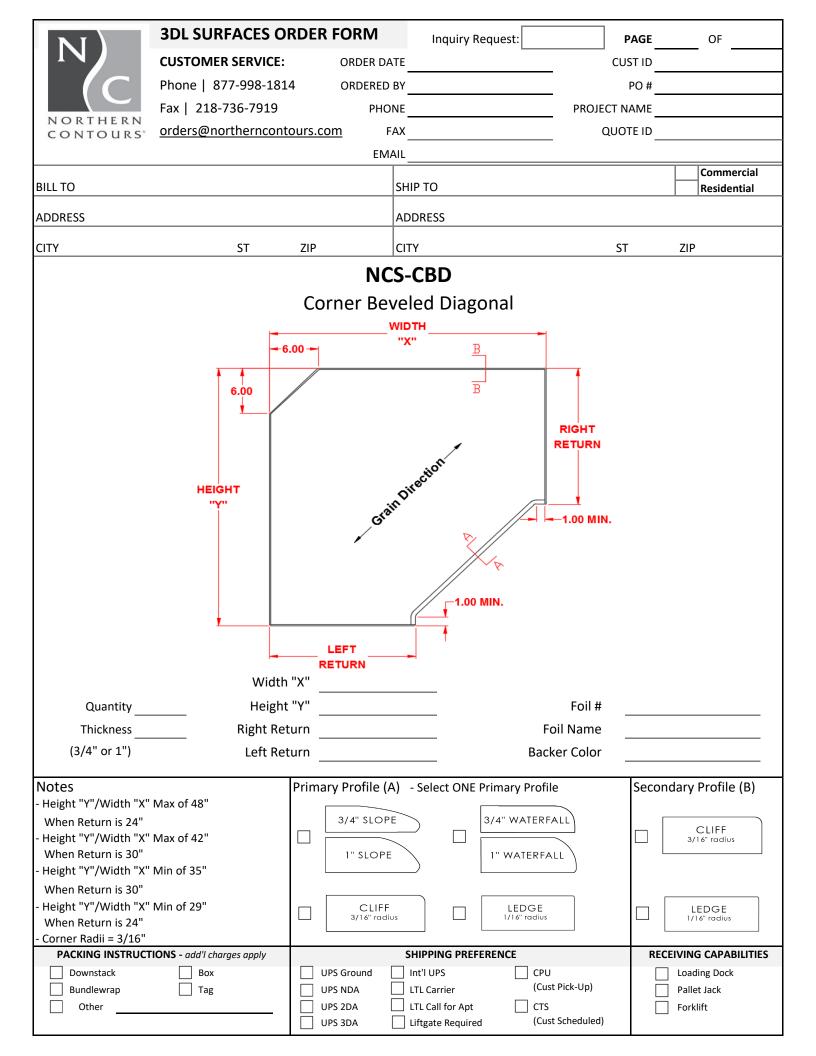

| NI                        | 3DL SURFACES O                            | RDE          |                 | In            | quiry R  | equest:      |               | PAGE     | OF                    |         |  |
|---------------------------|-------------------------------------------|--------------|-----------------|---------------|----------|--------------|---------------|----------|-----------------------|---------|--|
| IN                        | CUSTOMER SERVICE:                         |              | ORDER DA        | TE            |          |              |               | CUST ID  |                       |         |  |
|                           | 4                                         | ORDERED      | BY              |               |          | -