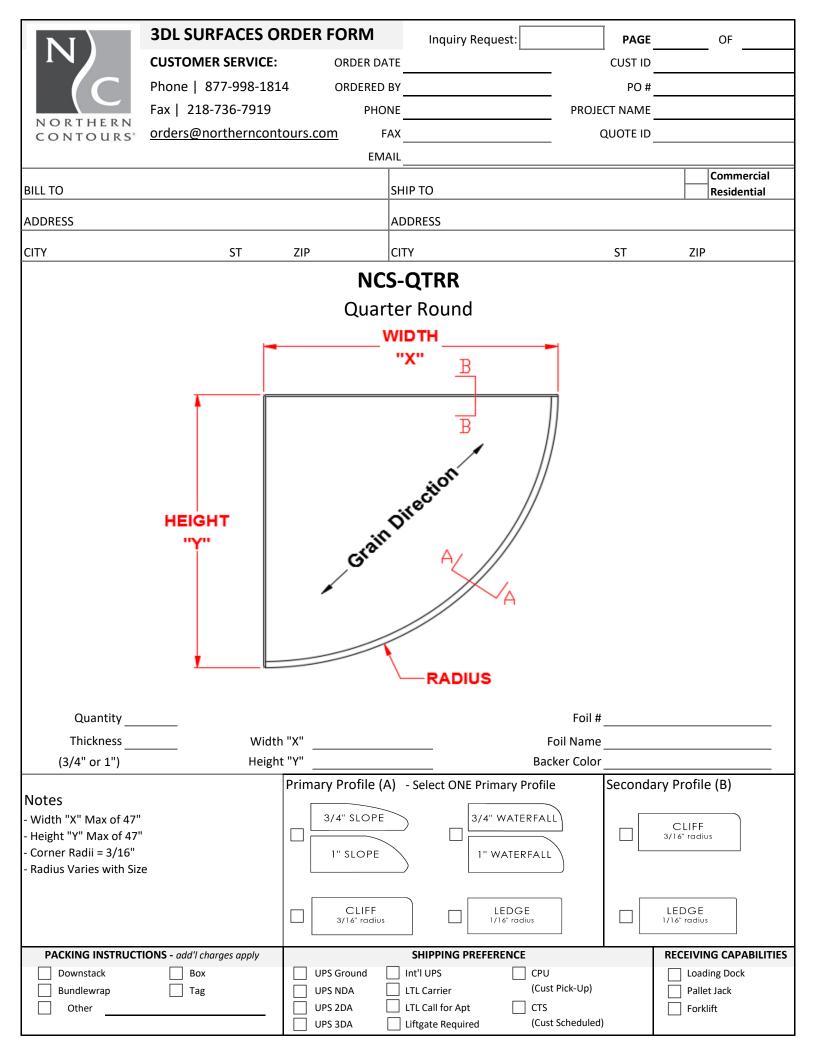

|              | UPS Ground [    | Int'l UPS     | 5        | CPU          |               |          | Loading Dock          |         |  |
| Bundlewrap                | Tag                                       |              | UPS NDA         | LTL Carr      | ier      | (Cus         | st Pick-Up)   |          | Pallet Jack           |         |  |
| Other                     |                                           |              | UPS 2DA         | LTL Call      |          | 🗌 стѕ        |               |          | Forklift              |         |  |
|                           | I                                         |              | UPS 3DA         | Liftgate      | Required | d (Cus       | st Scheduled) |          |                       |         |  |