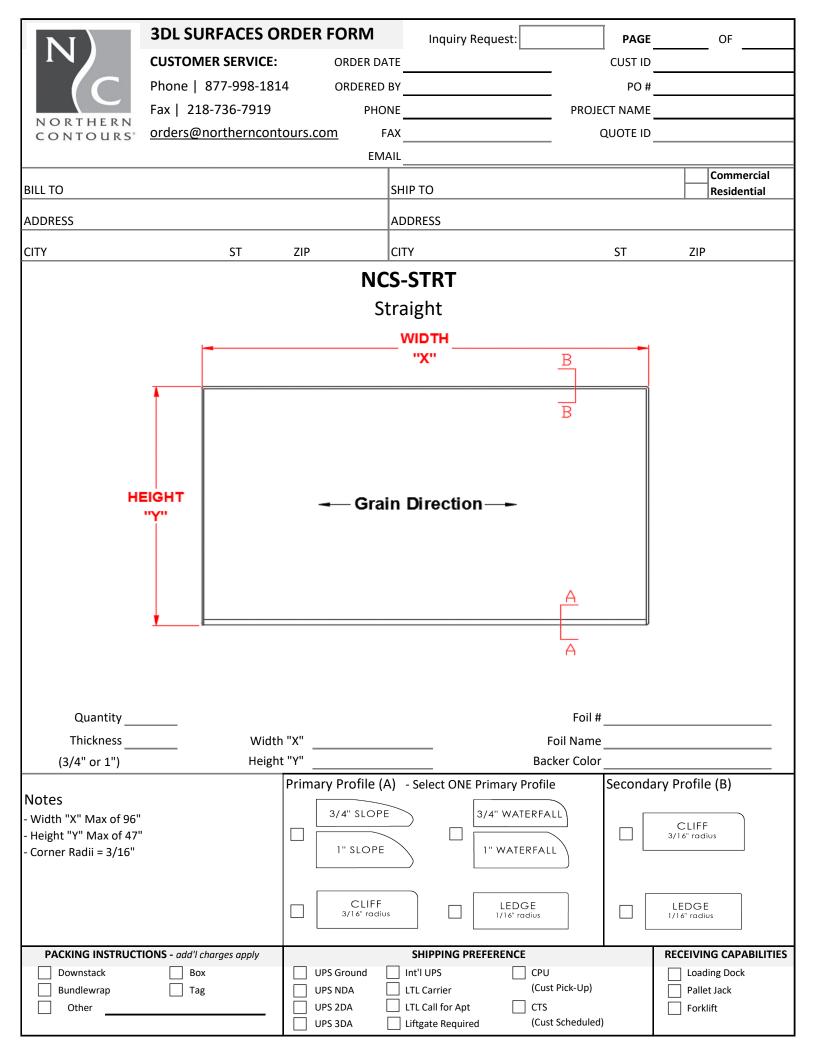

| UPS Ground [    | Int'l UPS     | 5        | CPU          |               |          | Loading Dock          |         |  |
| Bundlewrap                | Tag                                       |              | UPS NDA         | LTL Carr      | ier      | (Cus         | st Pick-Up)   |          | Pallet Jack           |         |  |
| Other                     |                                           |              | UPS 2DA         | LTL Call      |          | 🗌 стѕ        |               |          | Forklift              |         |  |
|                           | I                                         |              | UPS 3DA         | Liftgate      | Required | d (Cus       | st Scheduled) |          |                       |         |  |