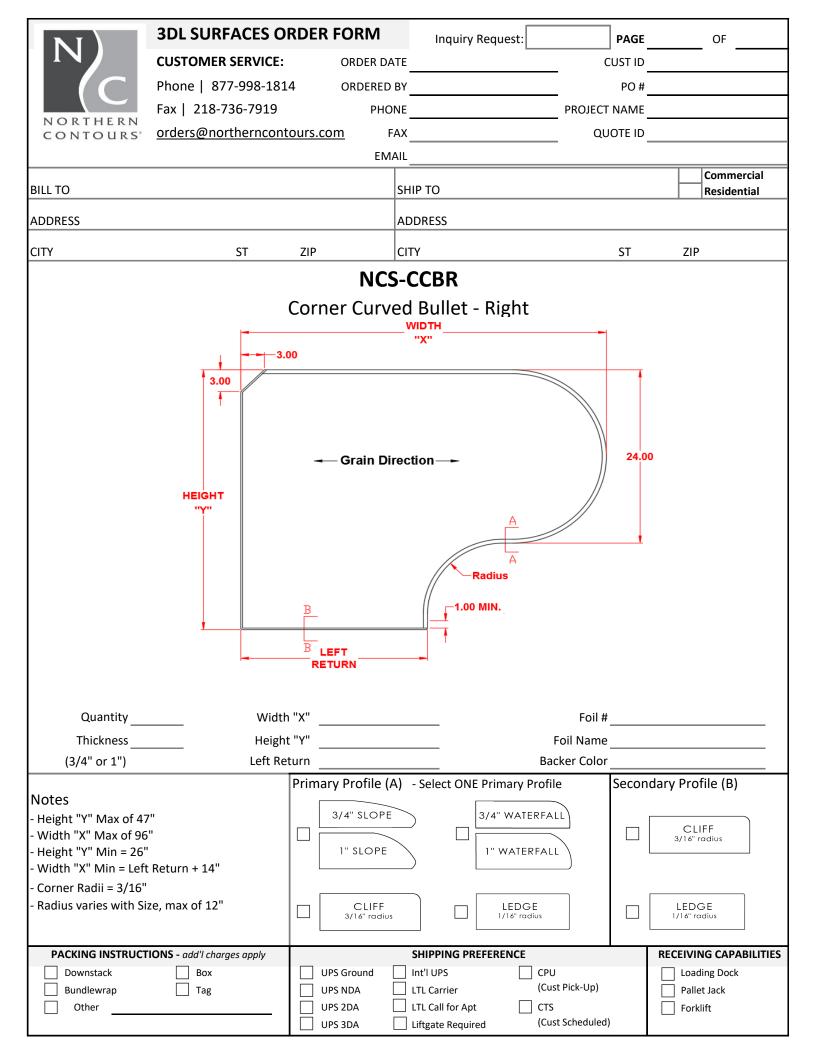

| NI                        | 3DL SURFACES O                            | RDE          |                 | In            | quiry R  | equest:      |               | PAGE     | OF                    |         |  |
|---------------------------|-------------------------------------------|--------------|-----------------|---------------|----------|--------------|---------------|----------|-----------------------|---------|--|
| IN                        | CUSTOMER SERVICE:                         |              | ORDER DA        | TE            |          |              |               | CUST ID  |                       |         |  |
|                           | 4                                         | ORDERED      | BY              |               |          | -            |