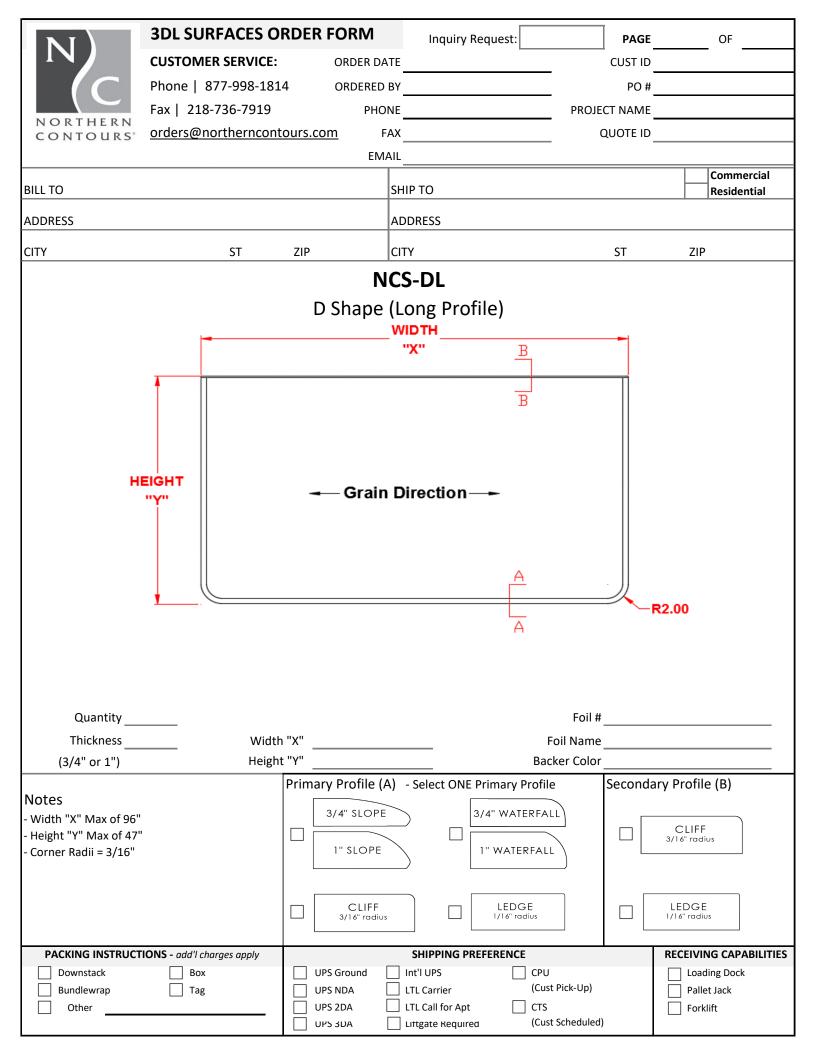

| NI                        | 3DL SURFACES O                            | RDE          |                 | In            | quiry R  | equest:      |               | PAGE     | OF                    |         |  |
|---------------------------|-------------------------------------------|--------------|-----------------|---------------|----------|--------------|---------------|----------|-----------------------|---------|--|
| IN                        | CUSTOMER SERVICE:                         |              | ORDER DA        | TE            |          |              |               | CUST ID  |                       |         |  |
|                           | 4                                         | ORDERED      | BY              |               |          | -            | PO #          |          |                       |         |  |
|                           | Phone   877-998-181<br>Fax   218-736-7919 |              | PHO             |               |          |              |               | CT NAME  |                       |         |  |
| NORTHERN                  | -                                         | -            |                 |               | -        | -            |               |          |                       |         |  |
| CONTOURS                  | orders@northerncont                       | <u>ours.</u> |                 | AX            |          |              | -<br>-        | QUOTE ID |                       |         |  |
| EMAIL                     |                                           |              |                 |               |          |              |               |          |                       |         |  |
| BILL TO                   |                                           |              |                 | SHIP TO       |          |              |               |          | Commer<br>Resident    |         |  |
| ADDRESS                   |                                           |              |                 | ADDRESS       | ;<br>;   |              |               |          |                       |         |  |
| СІТҮ                      | ST                                        | ZIP          | ,               | CITY          |          |              |               | ST       | ZIP                   |         |  |
|                           |                                           |              | NCS-            | CUST          | ОM       |              |               |          |                       |         |  |
|                           |                                           |              | Custo           | om Des        | sign     |              |               |          |                       |         |  |
|                           |                                           |              | 00,010          |               | 0.0.1    |              |               |          |                       | ĺ       |  |
|                           |                                           |              |                 |               |          |              |               |          |                       |         |  |
|                           |                                           |              |                 |               |          |              |               |          |                       |         |  |
|                           |                                           |              |                 |               |          |              |               |          |                       |         |  |
|                           |                                           |              |                 |               |          |              |               |          |                       |         |  |
|                           |                                           |              |                 |               |          |              |               |          |                       |         |  |
|                           |                                           |              |                 |               |          |              |               |          |                       |         |  |
|                           |                                           |              |                 |               |          |              |               |          |                       |         |  |
|                           |                                           |              |                 |               |          |              |               |          |                       |         |  |
|                           |                                           |              |                 |               |          |              |               |          |                       |         |  |
|                           |                                           |              |                 |               |          |              |               |          |                       |         |  |
|                           |                                           |              |                 |               |          |              |               |          |                       |         |  |
|                           |                                           |              |                 |               |          |              |               |          |                       |         |  |
|                           |                                           |              |                 |               |          |              |               |          |                       |         |  |
|                           |                                           |              |                 |               |          |              |               |          |                       |         |  |
|                           |                                           |              |                 |               |          |              |               |          |                       |         |  |
|                           |                                           |              |                 |               |          |              |               |          |                       |         |  |
|                           |                                           |              |                 |               |          |              |               |          |                       |         |  |
|                           |                                           |              |                 |               |          |              |               |          |                       |         |  |
|                           | Width                                     | ı "X"        |                 |               |          |              |               |          |                       |         |  |
| Quantity                  | Height                                    | ε "Y"        |                 |               |          |              | Foil #        |          |                       | _       |  |
| Thickness Right Return    |                                           |              | Foil Name       |               |          |              |               |          |                       |         |  |
| (3/4" or 1")              |                                           |              |                 |               |          |              |               |          |                       |         |  |
| Notes                     |                                           |              | nary Profile (A |               |          |              |               | Saconda  | ary Profile (B)       |         |  |
| - Draw custom part abo    | nve                                       | PIIII        |                 | () - Selec    |          | Primary From | e             | Seconda  | ily Plome (b)         |         |  |
| - 1 part per order form   |                                           |              | 3/4" SLOPE      | $\sim$        |          | 3/4" WATERFA | ALL           |          |                       |         |  |
| - Add Profile Letter (A c |                                           |              |                 | )             |          | ·            |               |          | CLIFF<br>3/16" radius |         |  |
| - Indicate dimensions a   |                                           |              | 1" SLOPE        | $\overline{}$ |          | 1" WATERFA   |               |          | 3/10 100103           |         |  |
| - Max Width "X" is 96"    |                                           |              |                 |               | L        | • •          | )             |          |                       |         |  |
| - Max Height "Y" is 47"   |                                           |              |                 |               |          |              |               |          |                       |         |  |
| - Min Outside Corner R    |                                           |              | CLIFF           |               |          | LEDGE        |               |          | LEDGE                 |         |  |
| - Min Inside Corner Rac   |                                           |              | 3/16" radius    | ٤             |          | 1/16" radius |               |          | 1/16" radius          |         |  |
| - Corner Radii where two  | o profiles A's meet - 1"                  |              |                 |               |          |              |               |          |                       |         |  |
| PACKING INSTRUCT          | <b>TIONS -</b> add'l charges apply        |              |                 | SHIPP         | ING PR   | EFERENCE     |               |          | RECEIVING CAPAB       | ILITIES |  |
| Downstack                 | Box                                       |              | UPS Ground [    | Int'l UPS     | 5        | CPU          |               |          | Loading Dock          |         |  |
| Bundlewrap                | Tag                                       |              | UPS NDA         | LTL Carr      | ier      | (Cus         | st Pick-Up)   |          | Pallet Jack           |         |  |
| Other                     |                                           |              | UPS 2DA         | LTL Call      |          | 🗌 стѕ        |               |          | Forklift              |         |  |
|                           | I                                         |              | UPS 3DA         | Liftgate      | Required | d (Cus       | st Scheduled) |          |                       |         |  |