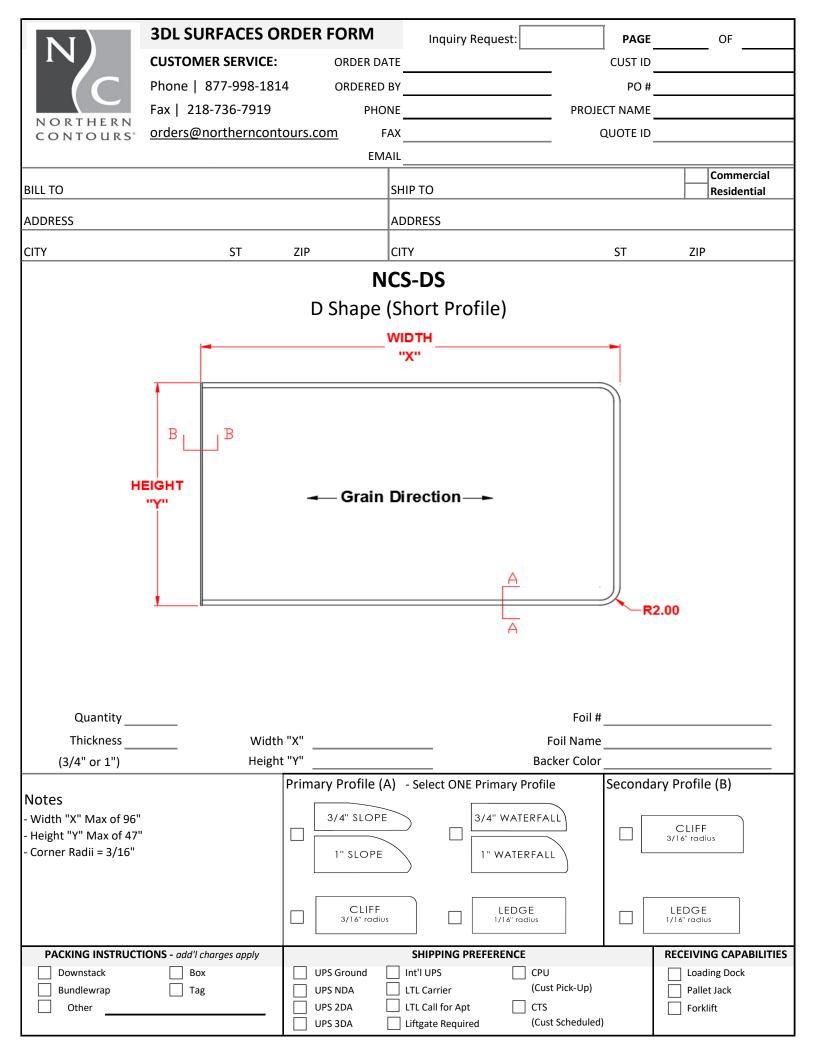

| NI                        | 3DL SURFACES O                            | RDE          |                 | In            | quiry R  | equest:      |               | PAGE     | OF                    |         |  |
|---------------------------|-------------------------------------------|--------------|-----------------|---------------|----------|--------------|---------------|----------|-----------------------|---------|--|
| IN                        | CUSTOMER SERVICE:                         |              | ORDER DA        | TE            |          |              |               | CUST ID  |                       |         |  |
|                           | 4                                         | ORDERED      | BY              |               |          | -            | PO #          |          |                       |         |  |
|                           | Phone   877-998-181<br>Fax   218-736-7919 |              | PHO             |               |          |              |               | CT NAME  |                       |         |  |
| NORTHERN                  | -                                         | -            |                 |               | -        | -            |               |          |                       |         |  |
| CONTOURS                  | orders@northerncont                       | <u>ours.</u> |                 | AX            |          |              | -<br>-        | QUOTE ID |                       |         |  |
| EMAIL                     |                                           |              |                 |               |          |              |               |          |                       |         |  |
| BILL TO                   |                                           |              |                 | SHIP TO       |          |              |               |          | Commer<br>Resident    |         |  |
| ADDRESS                   |                                           |              |                 | ADDRESS       | ;<br>;   |              |               |          |                       |         |  |
| СІТҮ                      | ST                                        | ZIP          | ,               | CITY          |          |              |               | ST       | ZIP                   |         |  |
|                           |                                           |              | NCS-            | CUST          | ОM       |              |               |          |                       |         |  |
|                           |                                           |              | Custo           | om Des        | sign     |              |               |          |                       |         |  |
|                           |                                           |              | 00,010          |               | 0.0.1    |              |               |          |                       | ĺ       |  |
|                           |                                           |              |                 |               |          |              |               |          |                       |         |  |
|                           |                                           |              |                 |               |          |              |               |          |                       |         |  |
|                           |                                           |              |                 |               |          |              |               |          |                       |         |  |
|                           |                                           |              |                 |               |          |              |               |          |                       |         |  |
|                           |                                           |              |                 |               |          |              |               |          |                       |         |  |
|                           |                                           |              |                 |               |          |              |               |          |                       |         |  |
|                           |                                           |              |                 |               |          |              |               |          |                       |         |  |
|                           |                                           |              |                 |               |          |              |               |          |                       |         |  |
|                           |                                           |              |                 |               |          |              |               |          |                       |         |  |
|                           |                                           |              |                 |               |          |              |               |          |                       |         |  |
|                           |                                           |              |                 |               |          |              |               |          |                       |         |  |
|                           |                                           |              |                 |               |          |              |               |          |                       |         |  |
|                           |                                           |              |                 |               |          |              |               |          |                       |         |  |
|                           |                                           |              |                 |               |          |              |               |          |                       |         |  |
|                           |                                           |              |                 |               |          |              |               |          |                       |         |  |
|                           |                                           |              |                 |               |          |              |               |          |                       |         |  |
|                           |                                           |              |                 |               |          |              |               |          |                       |         |  |
|                           |                                           |              |                 |               |          |              |               |          |                       |         |  |
|                           | Width                                     | ı "X"        |                 |               |          |              |               |          |                       |         |  |
| Quantity                  | Height                                    | ε "Y"        |                 |               |          |              | Foil #        |          |                       | _       |  |
| Thickness Right Return    |                                           |              | Foil Name       |               |          |              |               |          |                       |         |  |
| (3/4" or 1")              |                                           |              |                 |               |          |              |               |          |                       |         |  |
| Notes                     |                                           |              | nary Profile (A |               |          |              |               | Saconda  | ary Profile (B)       |         |  |
| - Draw custom part abo    | nve                                       | PIIII        |                 | () - Selec    |          | Primary From | e             | Seconda  | ily Plome (b)         |         |  |
| - 1 part per order form   |                                           |              | 3/4" SLOPE      | $\sim$        |          | 3/4" WATERFA | ALL           |          |                       |         |  |
| - Add Profile Letter (A c |                                           |              |                 | )             |          | ·            |               |          | CLIFF<br>3/16" radius |         |  |
| - Indicate dimensions a   |                                           |              | 1" SLOPE        | $\overline{}$ |          | 1" WATERFA   |               |          | 3/10 100103           |         |  |
| - Max Width "X" is 96"    |                                           |              |                 |               | L        | • •          | )             |          |                       |         |  |
| - Max Height "Y" is 47"   |                                           |              |                 |               |          |              |               |          |                       |         |  |
| - Min Outside Corner R    |                                           |              | CLIFF           |               |          | LEDGE        |               |          | LEDGE                 |         |  |
| - Min Inside Corner Rac   |                                           |              | 3/16" radius    | ٤             |          | 1/16" radius |               |          | 1/16" radius          |         |  |
| - Corner Radii where two  | o profiles A's meet - 1"                  |              |                 |               |          |              |               |          |                       |         |  |
| PACKING INSTRUCT          | <b>TIONS -</b> add'l charges apply        |              |                 | SHIPP         | ING PR   | EFERENCE     |               |          | RECEIVING CAPAB       | ILITIES |  |
| Downstack                 | Box                                       |              | UPS Ground [    | Int'l UPS     | 5        | CPU          |               |          | Loading Dock          |         |  |
| Bundlewrap                | Tag                                       |              | UPS NDA         | LTL Carr      | ier      | (Cus         | st Pick-Up)   |          | Pallet Jack           |         |  |
| Other                     |                                           |              | UPS 2DA         | LTL Call      |          | 🗌 стѕ        |               |          | Forklift              |         |  |
|                           | I                                         |              | UPS 3DA         | Liftgate      | Required | d (Cus       | st Scheduled) |          |                       |         |  |