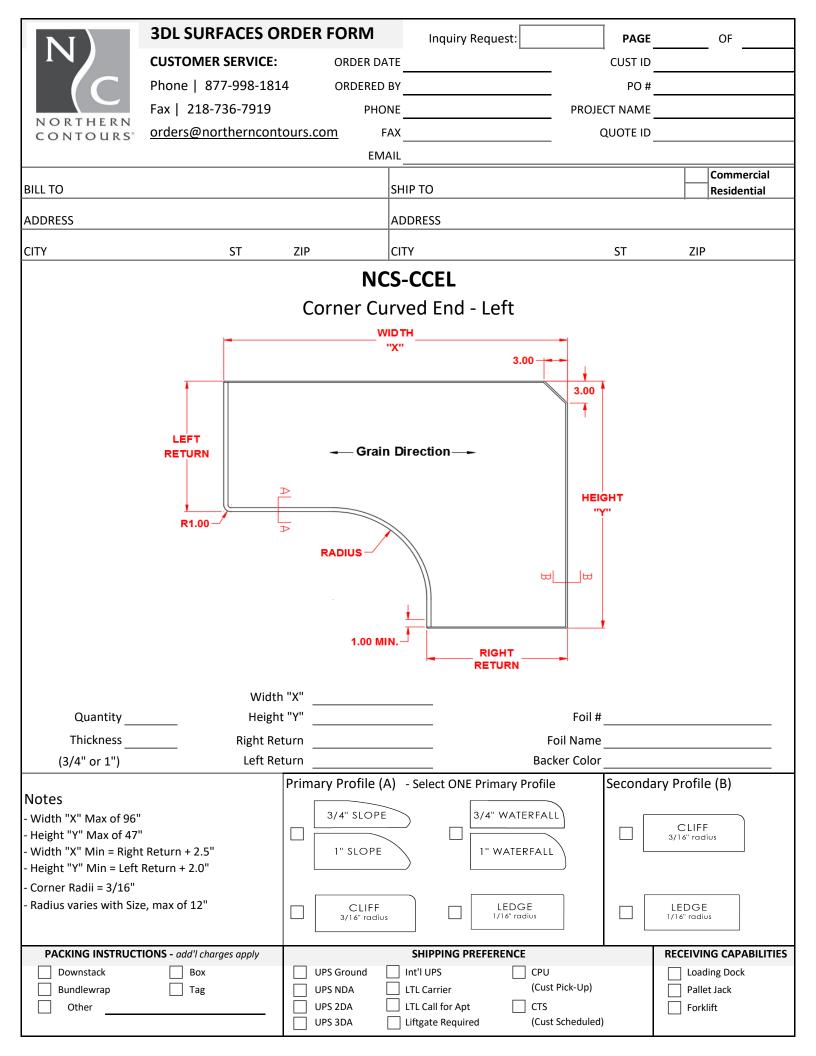

| NI                        | 3DL SURFACES O                            | RDE          |                 | In            | quiry R  | equest:      |               | PAGE     | OF                    |         |  |
|---------------------------|-------------------------------------------|--------------|-----------------|---------------|----------|--------------|---------------|----------|-----------------------|---------|--|
| IN                        | CUSTOMER SERVICE:                         |              | ORDER DA        | TE            |          |              |               | CUST ID  |                       |         |  |
|                           | 4                                         | ORDERED      | BY              |               |          | -            | PO #