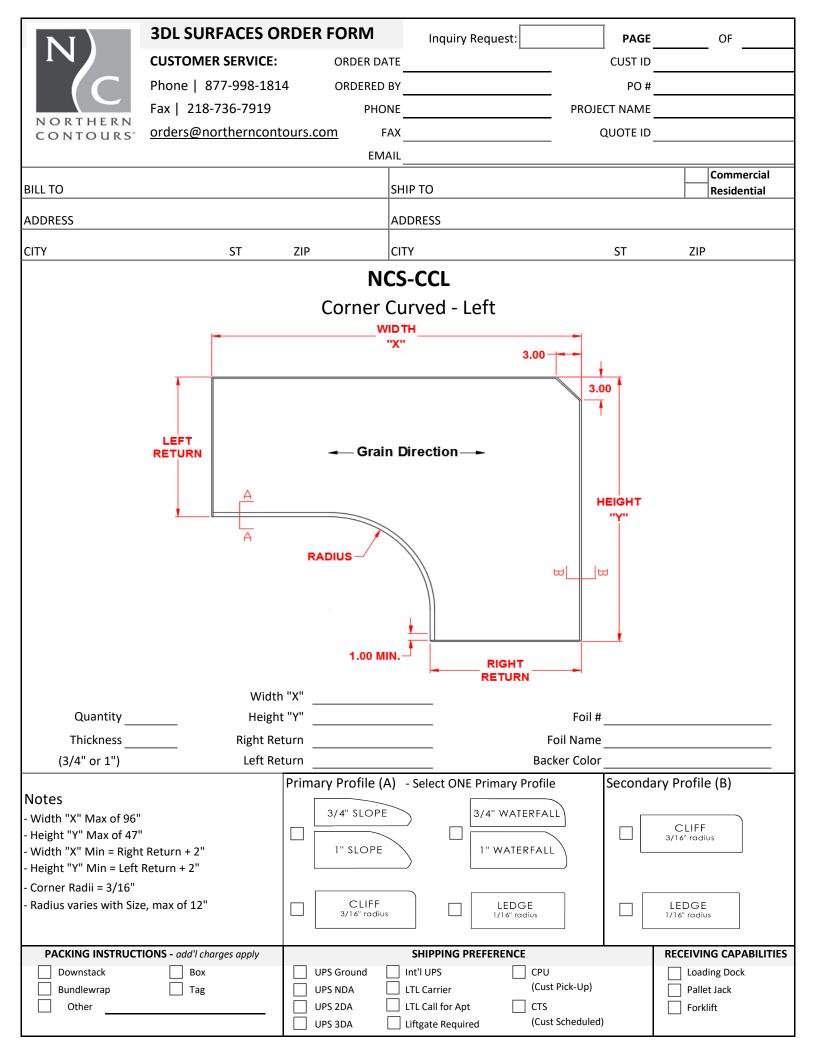

| NI                        | 3DL SURFACES O                            | RDE          |                 | In            | quiry R  | equest:      |               | PAGE     | OF                    |         |  |
|---------------------------|-------------------------------------------|--------------|-----------------|---------------|----------|--------------|---------------|----------|-----------------------|---------|--|
| IN                        | CUSTOMER SERVICE:                         |              | ORDER DA        | TE            |          |              |               | CUST ID  |                       |         |  |
|                           | 4                                         | ORDERED      | BY              |               |          | -            | PO #