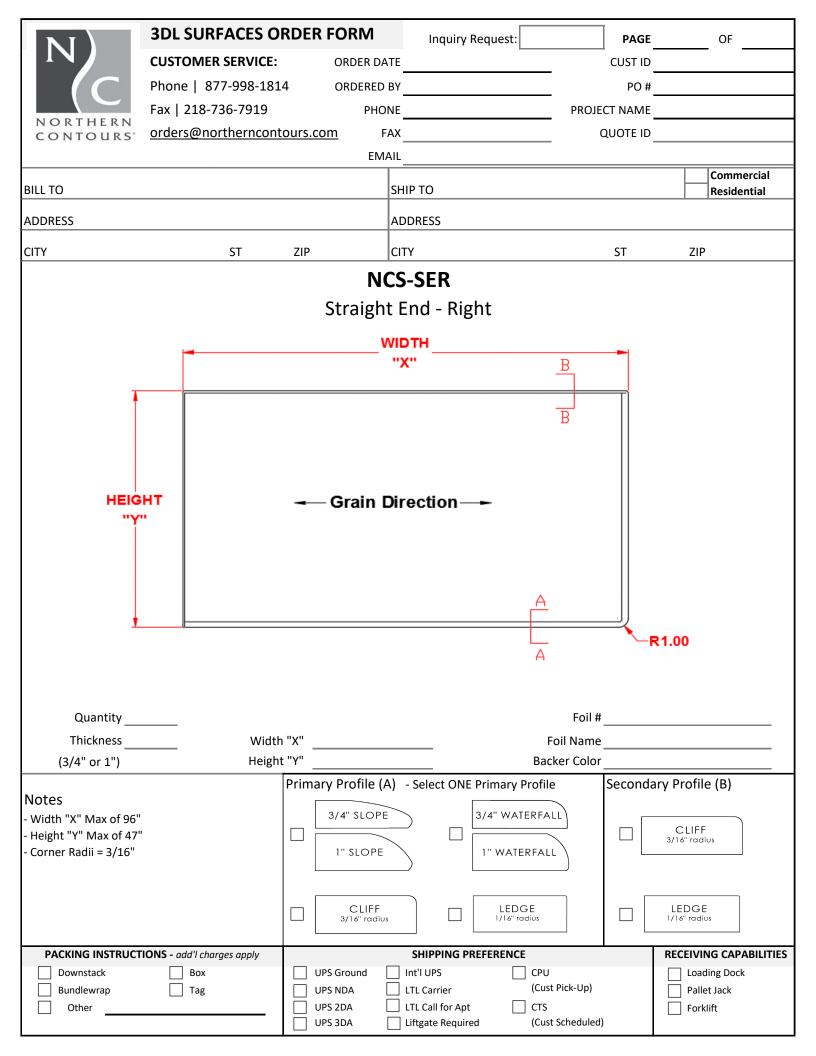

|              | UPS Ground [    | Int'l UPS     | 5        | CPU          |               |          | Loading Dock          |         |  |
| Bundlewrap                | Tag                                       |              | UPS NDA         | LTL Carr      | ier      | (Cus         | st Pick-Up)   |          | Pallet Jack           |         |  |
| Other                     |                                           |              | UPS 2DA         | LTL Call      |          | 🗌 стѕ        |               |          | Forklift              |         |  |
|                           | I                                         |              | UPS 3DA         | Liftgate      | Required | d (Cus       | st Scheduled) |          |                       |         |  |