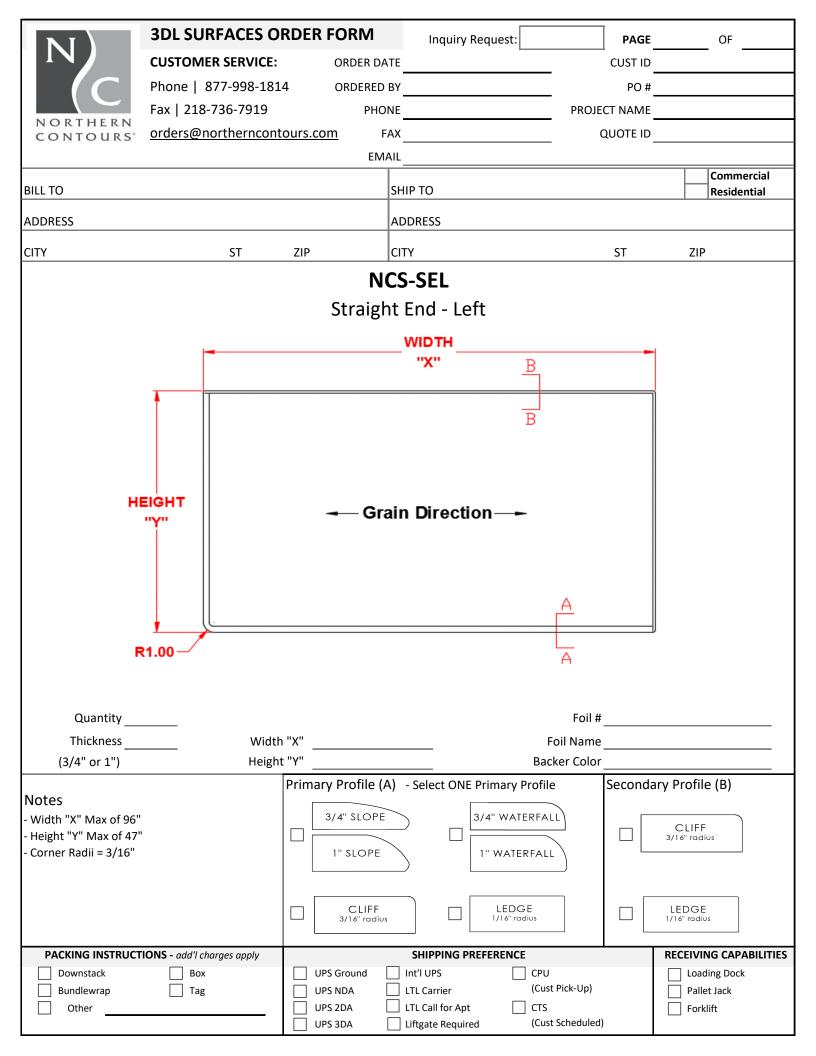

|              | UPS Ground [    | Int'l UPS     | 5        | CPU          |               |          | Loading Dock          |         |  |
| Bundlewrap                | Tag                                       |              | UPS NDA         | LTL Carr      | ier      | (Cus         | st Pick-Up)   |          | Pallet Jack           |         |  |
| Other                     |                                           |              | UPS 2DA         | LTL Call      |          | 🗌 стѕ        |               |          | Forklift              |         |  |
|                           | I                                         |              | UPS 3DA         | Liftgate      | Required | d (Cus       | st Scheduled) |          |                       |         |  |