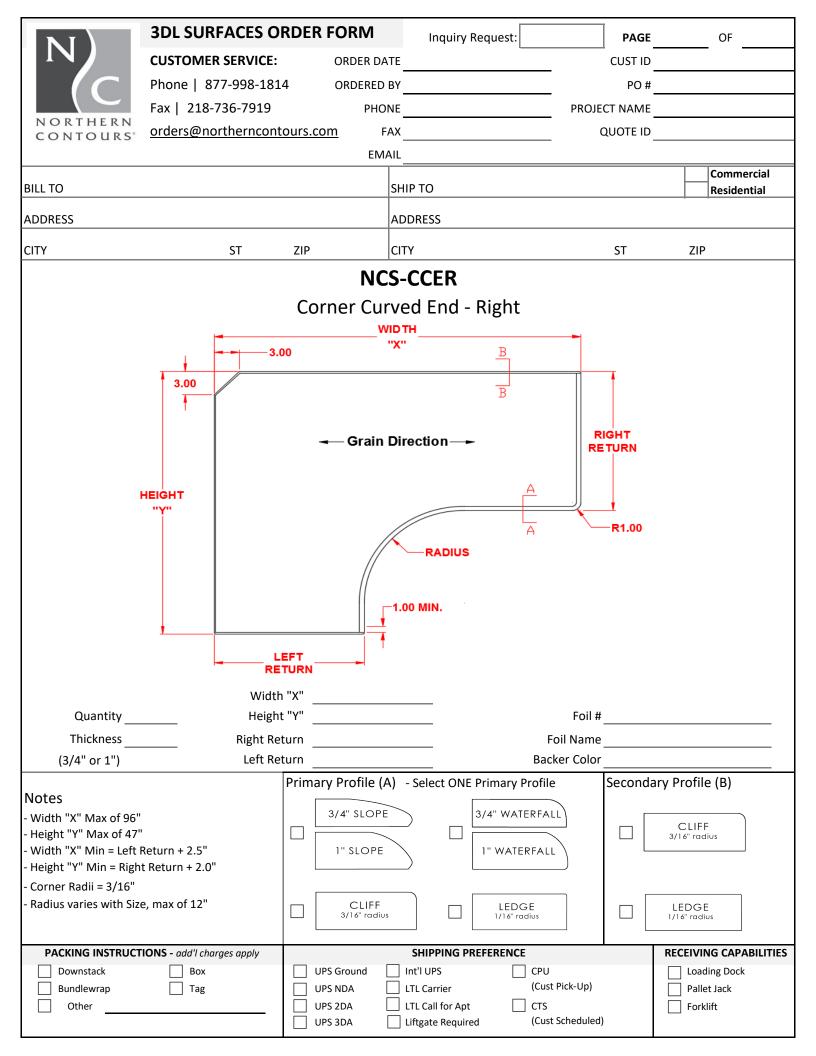

| NI                        | 3DL SURFACES O                            | RDE          |                 | In            | quiry R  | equest:      |               | PAGE     | OF                    |         |  |
|---------------------------|-------------------------------------------|--------------|-----------------|---------------|----------|--------------|---------------|----------|-----------------------|---------|--|
| IN                        | CUSTOMER SERVICE:                         |              | ORDER DA        | TE            |          |              |               | CUST ID  |                       |         |  |
|                           | 4                                         | ORDERED      | BY              |               |          | -            | PO #