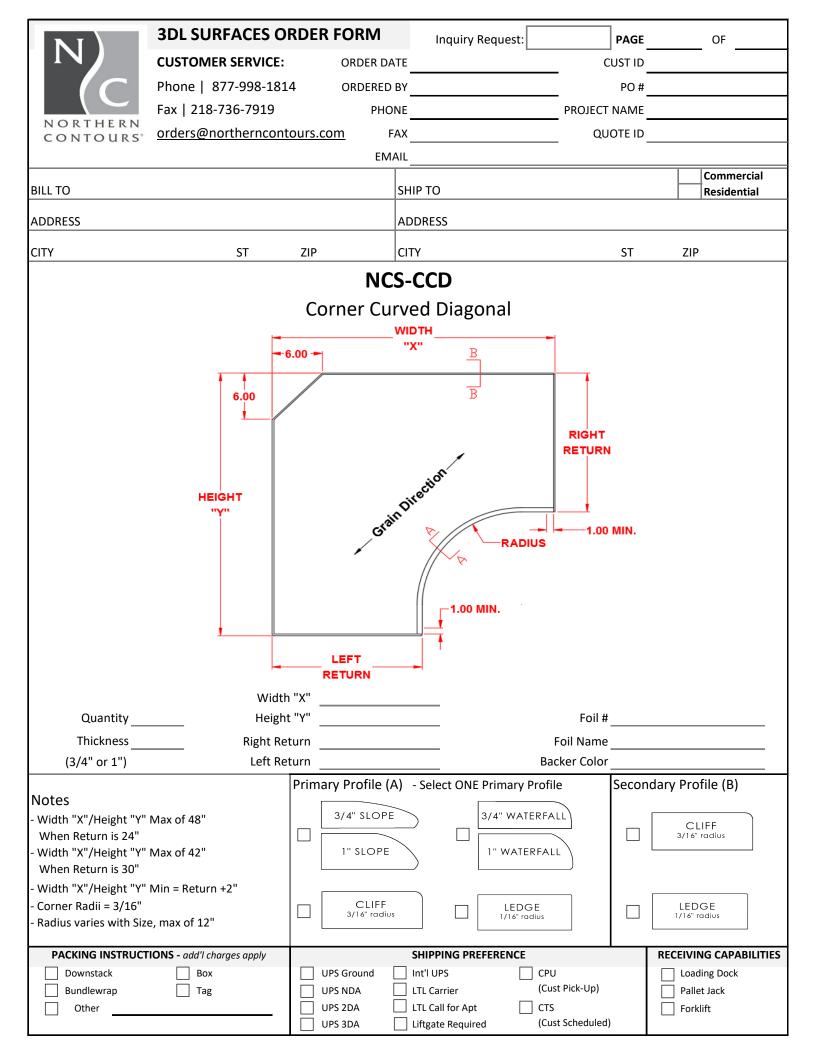

| NI                        | 3DL SURFACES O                            | RDE          |                 | In            | quiry R  | equest:      |               | PAGE     | OF                    |         |  |
|---------------------------|-------------------------------------------|--------------|-----------------|---------------|----------|--------------|---------------|----------|-----------------------|---------|--|
| IN                        | CUSTOMER SERVICE:                         |              | ORDER DA        | TE            |          |              |               | CUST ID  |                       |         |  |
|                           | 4                                         | ORDERED      | BY              |               |          | -            | PO