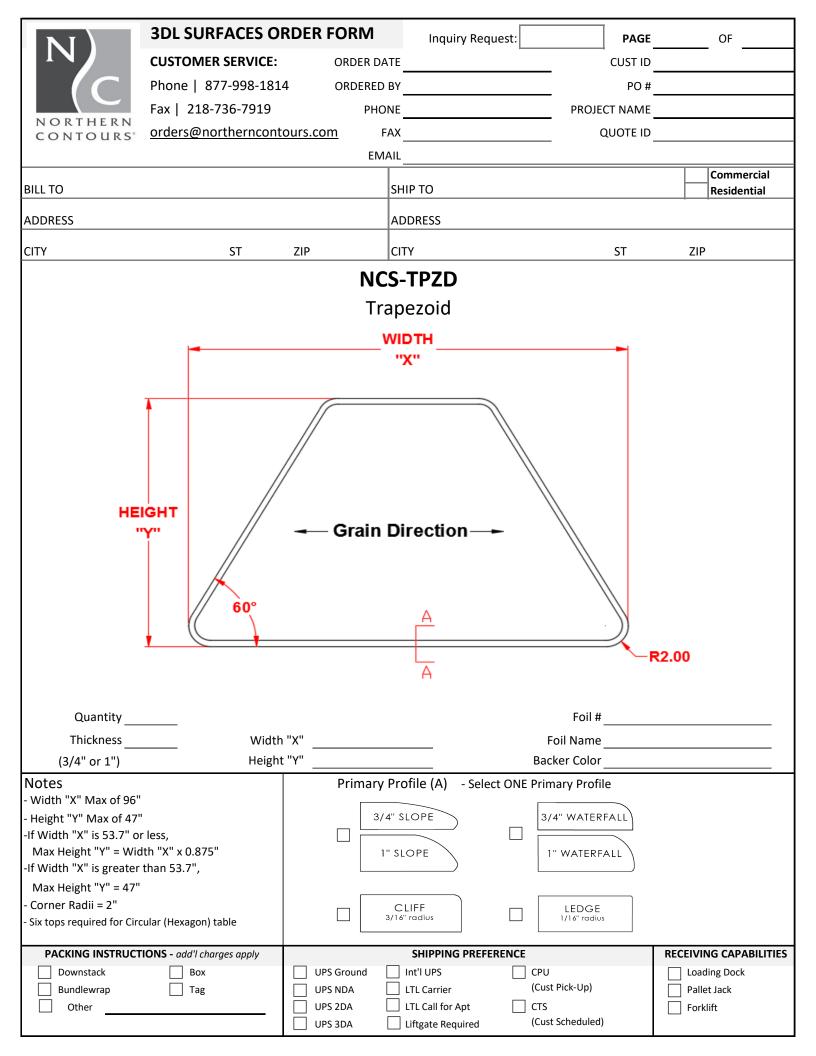

| UPS Ground [    | Int'l UPS     | 5        | CPU          |               |          | Loading Dock          |         |  |
| Bundlewrap                | Tag                                       |              | UPS NDA         | LTL Carr      | ier      | (Cus         | st Pick-Up)   |          | Pallet Jack           |         |  |
| Other                     |                                           |              | UPS 2DA         | LTL Call      |          | 🗌 стѕ        |               |          | Forklift              |         |  |
|                           | I                                         |              | UPS 3DA         | Liftgate      | Required | d (Cus       | st Scheduled) |          |                       |         |  |