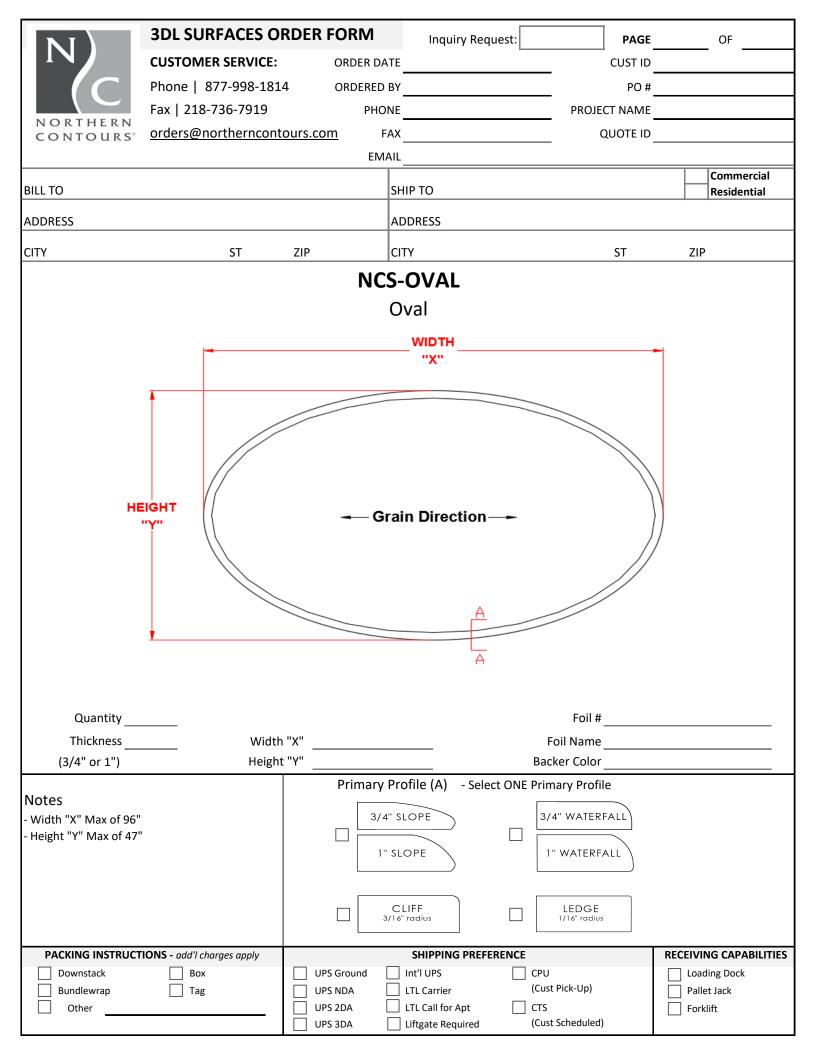

| NI                        | 3DL SURFACES O                            | RDE          |                 | In            | quiry R  | equest:      |               | PAGE     | OF                    |         |  |
|---------------------------|-------------------------------------------|--------------|-----------------|---------------|----------|--------------|---------------|----------|-----------------------|---------|--|
| IN                        | CUSTOMER SERVICE:                         |              | ORDER DA        | TE            |          |              |               | CUST ID  |                       |         |  |
|                           | 4                                         | ORDERED      | BY              |               |          | -            | PO #          |          |                       |         |  |
|                           | Phone   877-998-181<br>Fax   218-736-7919 |              | PHO             |               |          |              |               | CT NAME  |                       |         |  |
| NORTHERN                  | -                                         | -            |                 |               | -        | -            |               |          |                       |         |  |
| CONTOURS                  | orders@northerncont                       | <u>ours.</u> |                 | AX            |          |              | -<br>-        | QUOTE ID |                       |         |  |
| EMAIL                     |                                           |              |                 |               |          |              |               |          |                       |         |  |
| BILL TO                   |                                           |              |                 | SHIP TO       |          |              |               |          | Commer<br>Resident    |         |  |
| ADDRESS                   |                                           |              |                 | ADDRESS       | ;<br>;   |              |               |          |                       |         |  |
| СІТҮ                      | ST                                        | ZIP          | ,               | CITY          |          |              |               | ST       | ZIP                   |         |  |
|                           |                                           |              | NCS-            | CUST          | ОM       |              |               |          |                       |         |  |
|                           |                                           |              | Custo           | om Des        | sign     |              |               |          |                       |         |  |
|                           |                                           |              | 00,010          |               | 0.0.1    |              |               |          |                       | ĺ       |  |
|                           |                                           |              |                 |               |          |              |               |          |                       |         |  |
|                           |                                           |              |                 |               |          |              |               |          |                       |         |  |
|                           |                                           |              |                 |               |          |              |               |          |                       |         |  |
|                           |                                           |              |                 |               |          |              |               |          |                       |         |  |
|                           |                                           |              |                 |               |          |              |               |          |                       |         |  |
|                           |                                           |              |                 |               |          |              |               |          |                       |         |  |
|                           |                                           |              |                 |               |          |              |               |          |                       |         |  |
|                           |                                           |              |                 |               |          |              |               |          |                       |         |  |
|                           |                                           |              |                 |               |          |              |               |          |                       |         |  |
|                           |                                           |              |                 |               |          |              |               |          |                       |         |  |
|                           |                                           |              |                 |               |          |              |               |          |                       |         |  |
|                           |                                           |              |                 |               |          |              |               |          |                       |         |  |
|                           |                                           |              |                 |               |          |              |               |          |                       |         |  |
|                           |                                           |              |                 |               |          |              |               |          |                       |         |  |
|                           |                                           |              |                 |               |          |              |               |          |                       |         |  |
|                           |                                           |              |                 |               |          |              |               |          |                       |         |  |
|                           |                                           |              |                 |               |          |              |               |          |                       |         |  |
|                           |                                           |              |                 |               |          |              |               |          |                       |         |  |
|                           | Width                                     | ı "X"        |                 |               |          |              |               |          |                       |         |  |
| Quantity                  | Height                                    | ε "Y"        |                 |               |          |              | Foil #        |          |                       | _       |  |
| Thickness Right Return    |                                           |              | Foil Name       |               |          |              |               |          |                       |         |  |
| (3/4" or 1")              |                                           |              |                 |               |          |              |               |          |                       |         |  |
| Notes                     |                                           |              | nary Profile (A |               |          |              |               | Saconda  | ary Profile (B)       |         |  |
| - Draw custom part abo    | nve                                       | PIIII        |                 | () - Selec    |          | Primary From | e             | Seconda  | ily Plome (b)         |         |  |
| - 1 part per order form   |                                           |              | 3/4" SLOPE      | $\sim$        |          | 3/4" WATERFA | ALL           |          |                       |         |  |
| - Add Profile Letter (A c |                                           |              |                 | )             |          | ·            |               |          | CLIFF<br>3/16" radius |         |  |
| - Indicate dimensions a   |                                           |              | 1" SLOPE        | $\overline{}$ |          | 1" WATERFA   |               |          | 3/10 100103           |         |  |
| - Max Width "X" is 96"    |                                           |              |                 |               | L        | • •          | )             |          |                       |         |  |
| - Max Height "Y" is 47"   |                                           |              |                 |               |          |              |               |          |                       |         |  |
| - Min Outside Corner R    |                                           |              | CLIFF           |               |          | LEDGE        |               |          | LEDGE                 |         |  |
| - Min Inside Corner Rac   |                                           |              | 3/16" radius    | ٤             |          | 1/16" radius |               |          | 1/16" radius          |         |  |
| - Corner Radii where two  | o profiles A's meet - 1"                  |              |                 |               |          |              |               |          |                       |         |  |
| PACKING INSTRUCT          | <b>TIONS -</b> add'l charges apply        |              |                 | SHIPP         | ING PR   | EFERENCE     |               |          | RECEIVING CAPAB       | ILITIES |  |
| Downstack                 | Box                                       |              | UPS Ground [    | Int'l UPS     | 5        | CPU          |               |          | Loading Dock          |         |  |
| Bundlewrap                | Tag                                       |              | UPS NDA         | LTL Carr      | ier      | (Cus         | st Pick-Up)   |          | Pallet Jack           |         |  |
| Other                     |                                           |              | UPS 2DA         | LTL Call      |          | 🗌 стѕ        |               |          | Forklift              |         |  |
|                           | I                                         |              | UPS 3DA         | Liftgate      | Required | d (Cus       | st Scheduled) |          |                       |         |  |