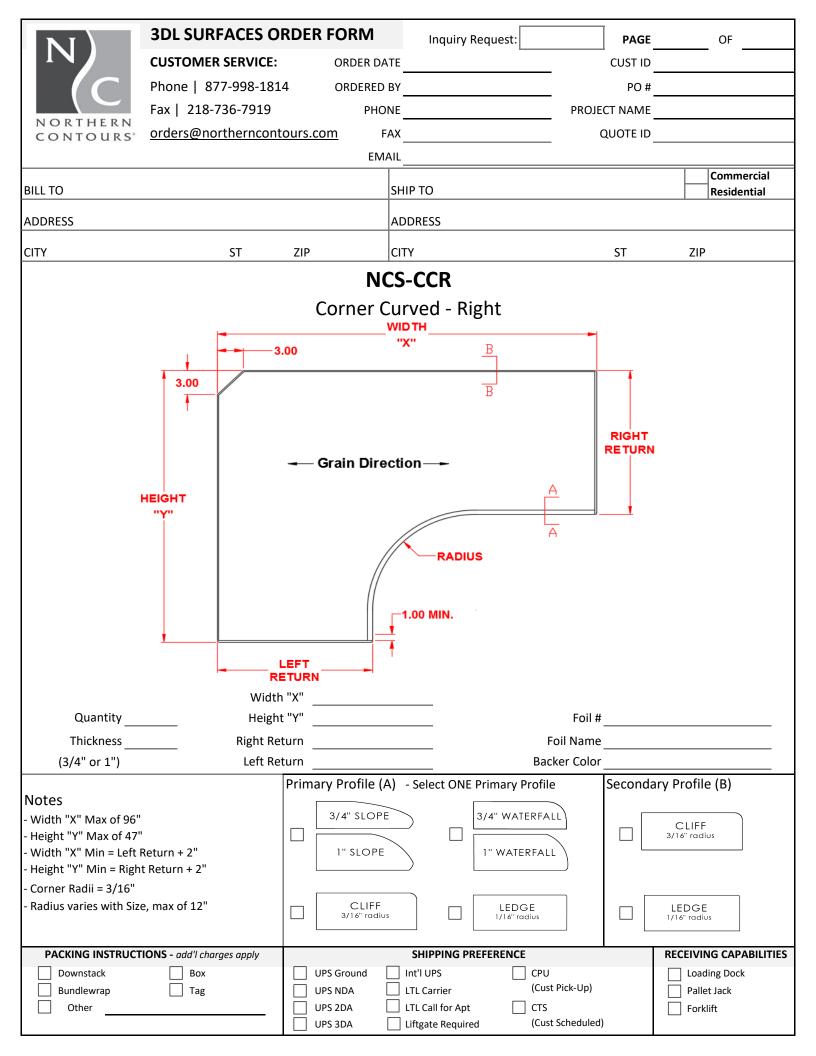

| NI                        | 3DL SURFACES O                            | RDE          |                 | In            | quiry R  | equest:      |               | PAGE     | OF                    |         |  |
|---------------------------|-------------------------------------------|--------------|-----------------|---------------|----------|--------------|---------------|----------|-----------------------|---------|--|
| IN                        | CUSTOMER SERVICE:                         |              | ORDER DA        | TE            |          |              |               | CUST ID  |                       |         |  |
|                           | 4                                         | ORDERED      | BY              |               |          | -            | PO #