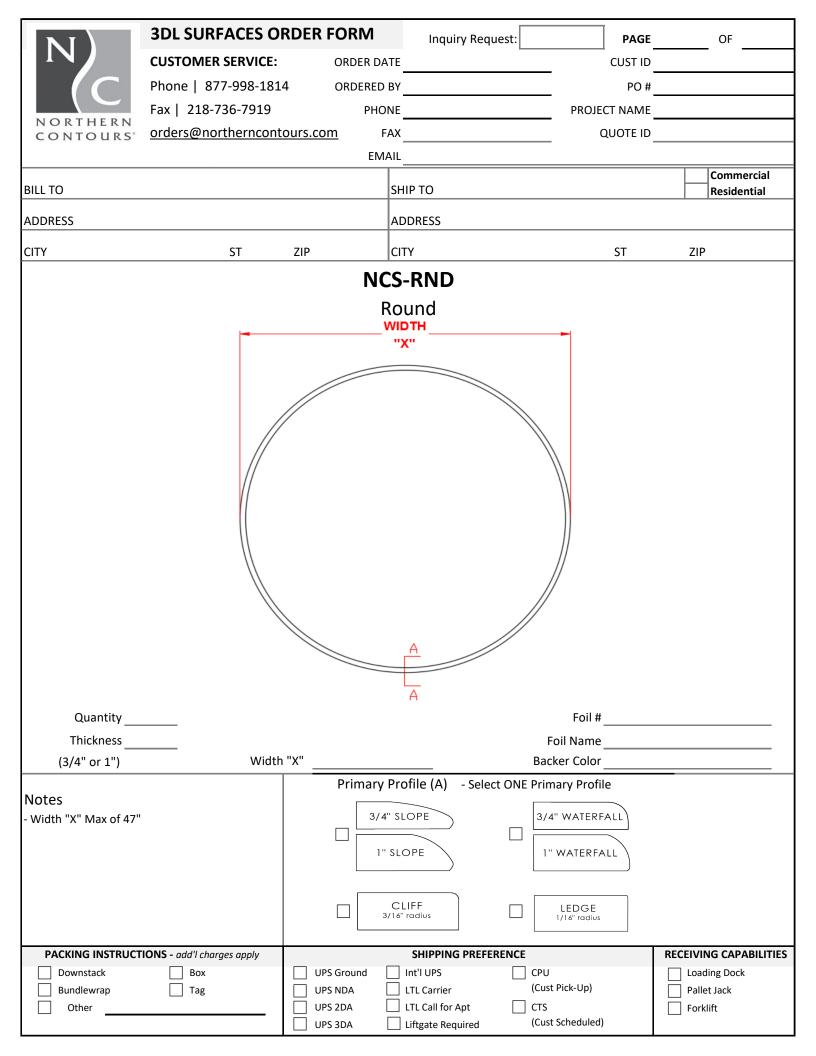

|              | UPS Ground [    | Int'l UPS     | 5        | CPU          |               |          | Loading Dock          |         |  |
| Bundlewrap                | Tag                                       |              | UPS NDA         | LTL Carr      | ier      | (Cus         | st Pick-Up)   |          | Pallet Jack           |         |  |
| Other                     |                                           |              | UPS 2DA         | LTL Call      |          | 🗌 стѕ        |               |          | Forklift              |         |  |
|                           | I                                         |              | UPS 3DA         | Liftgate      | Required | d (Cus       | st Scheduled) |          |                       |         |  |