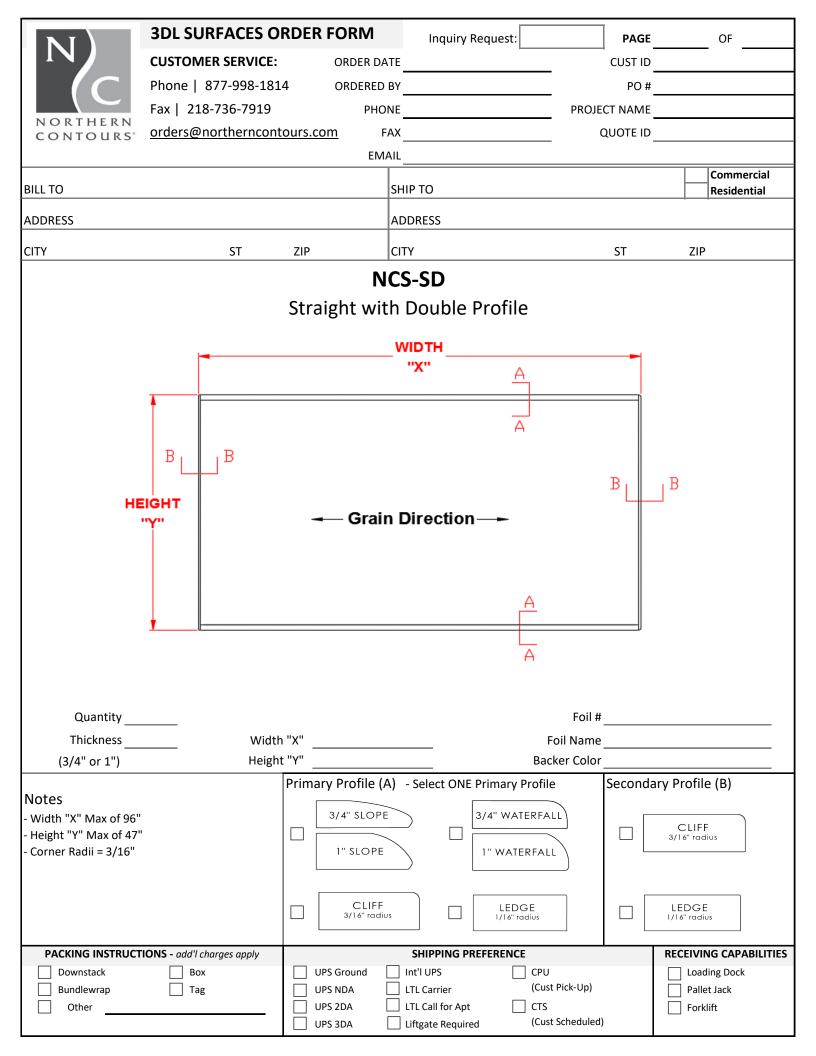

|              | UPS Ground [    | Int'l UPS     | 5        | CPU          |               |          | Loading Dock          |         |  |
| Bundlewrap                | Tag                                       |              | UPS NDA         | LTL Carr      | ier      | (Cus         | st Pick-Up)   |          | Pallet Jack           |         |  |
| Other                     |                                           |              | UPS 2DA         | LTL Call      |          | 🗌 стѕ        |               |          | Forklift              |         |  |
|                           | I                                         |              | UPS 3DA         | Liftgate      | Required | d (Cus       | st Scheduled) |          |                       |         |  |