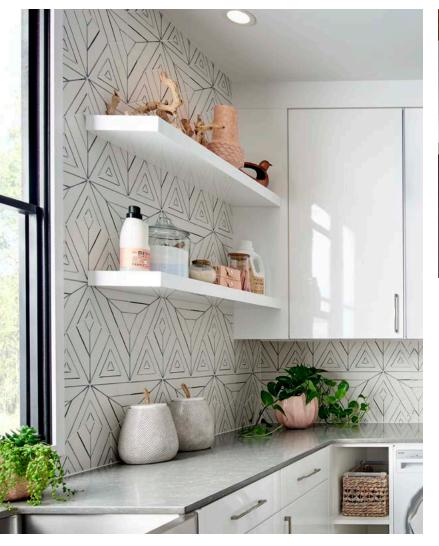

## Floating Shelves

### THICK SURFACES

Introduce open concepts with stylish and versatile floating shelves. Whether you're creating long, streamlined displays or short, layered looks, Northern Contours offers a variety of colors and finishes to accentuate your design. Miter folded, floating shelves are available in all of our Wood Veneer species as well as all of our 3D Laminate materials, ranging from neutral SuperMatte and shining High Gloss colors, to a wide selection of welcoming woodgrains.

Photography features White Gloss 3D Laminate (left), Black Walnut Wood Veneer and White High Gloss 3D Laminate (top right), Rift White Oak Wood Veneer (bottom right). Colors and textures may differ from actual product. Please refer to product samples before ordering.