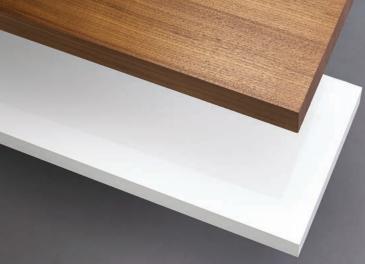

### THICK SURFACES

Introduce open concepts with stylish and versatile floating shelves. Whether you're creating long, streamlined displays or short, layered looks, Northern Contours offers a variety of colors and finishes to accentuate your design. Miter folded, floating shelves are available in all of our Wood Veneer species as well as all of our 3D Laminate materials, ranging from neutral SuperMatte and shining High Gloss colors, to a wide selection of welcoming woodgrains.

Photography features White Gloss 3D Laminate (left), Black Walnut Wood Veneer and White High Gloss 3D Laminate (top right), Rift White Oak Wood Veneer (bottom right). Colors and textures may differ from actual product. Please refer to product samples before ordering.