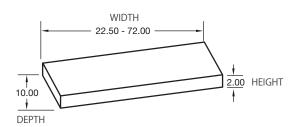

- Standard shelf height is 2", standard depth is 10". Widths available in 1/16" increments from 22.5" to 72".
- Standard grain direction will be horizontal on top, bottom and front edge. Both ends will have vertical grain. Optional horizontal grain on top, bottom and all edges.
- Metal brackets are included with your order.

# PAINT GRADE MAPLE Available SIZE PARAMETERS STANDARD WIDTH 22.5" minimum 72" maximum STANDARD DEPTH 10" STANDARD HEIGHT 2" MAX LOAD 10 lbs per lineal foot

**ADDITIONAL OPTIONS & INFORMATION** 

Customer Care | 877-998-1814 www.northerncontours.com