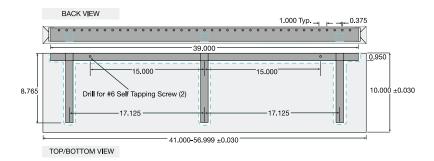

#### FLOATING SHELF INTERNAL BRACKET

- Standard shelf height is 2", standard depth is 10". Widths available in 1/16" increments from 22.5" to 72".
- Standard grain direction will be horizontal on top, bottom and front edge. Both ends will have vertical grain. Optional horizontal grain on top, bottom and all edges.
- Metal brackets are included with your order.