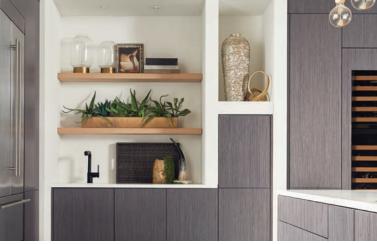

## Floating Shelves

### THICK SURFACES

Introduce open concepts with stylish and versatile floating shelves. Whether you're creating long, streamlined displays or short, layered looks, Northern Contours offers a variety of colors and finishes to accentuate your design. Miter folded, floating shelves are available in all of our Wood Veneer species as well as all of our 3D Laminate materials, ranging from neutral SuperMatte and shining High Gloss colors, to a wide selection of welcoming woodgrains.

Photography features White Gloss 3D Laminate (left), Black Walnut Wood Veneer and White High Gloss 3D Laminate (top right), Rift White Oak Wood Veneer (bottom right). Colors and textures may differ from actual product. Please refer to product samples before ordering.