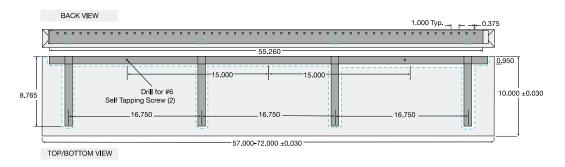

#### FLOATING SHELF INTERNAL BRACKET

- Standard shelf height is 2", standard depth is 10". Widths available in 1/16" increments from 22.5" to 72".
- Standard grain direction will be horizontal on top, bottom and front edge. Both ends will have vertical grain. Optional horizontal grain on top, bottom and all edges.
- Metal brackets are included with your order.