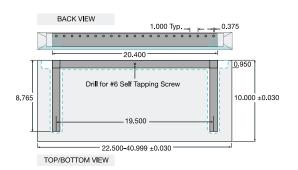

#### FLOATING SHELF INTERNAL BRACKET

- Standard shelf height is 2", standard depth is 10". Widths available in 1/16" increments from 22.5" to 72".
- Standard grain direction will be horizontal on top, bottom and front edge. Both ends will have vertical grain. Optional horizontal grain on top, bottom and all edges.
- Metal brackets are included with your order.